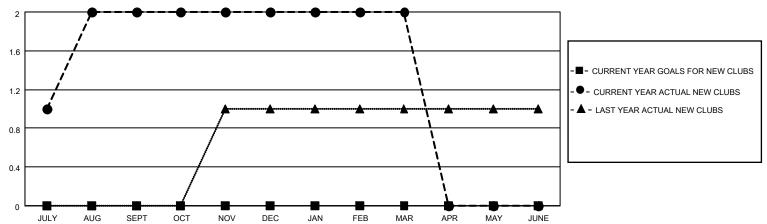

### GOALS AND ACTUAL NEW CLUBS CUMULATIVE

## District 19 A

| Results as | of. | 3/31/2021 |  |
|------------|-----|-----------|--|
|            |     |           |  |

| Clubs                 |               |           |               | Members               |                        |                         |                                                    |  |
|-----------------------|---------------|-----------|---------------|-----------------------|------------------------|-------------------------|----------------------------------------------------|--|
| RESULTS FOR 2020-2021 |               |           |               | RESULTS FOR 2020-2021 |                        |                         |                                                    |  |
| QUARTER               | NEW CLUB GOAL | NEW CLUBS | DROPPED CLUBS | QUARTER MEME          | BER GROWTH NET<br>GOAL | MEMBER GROWTH<br>ACTUAL | DROPPED<br>MEMBERS ACTUAL<br>(including transfers) |  |
| JULY/AUG/SEPT         | 0             | 2         | 0             | JULY/AUG/SEPT         | 0                      | 60                      | 30                                                 |  |
| OCT/NOV/DEC           | 0             | 0         | 2             | OCT/NOV/DEC           | 0                      | 12                      | 68                                                 |  |
| JAN/FEB/MAR           | 0             | 0         | 2             | JAN/FEB/MAR           | 0                      | 20                      | 48                                                 |  |
| APR/MAY/JUNE          | 0             | 0         | 0             | APR/MAY/JUNE          | 0                      | 0                       | 0                                                  |  |