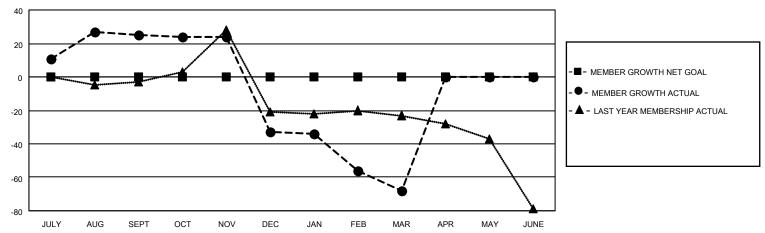

### GOALS AND ACTUAL MEMBERS CUMULATIVE

| DROPPED CLUBS: 4 |     | 18 CLUBS OF 52 ADDED 1 OR MORE | GENDER DISTRIBUTION        |              |    |
|------------------|-----|--------------------------------|----------------------------|--------------|----|
|                  |     | NEW MEMBERS                    | MALE                       | 542 (51.47%) |    |
|                  |     |                                | FEMALE                     | 511 (48.53%) |    |
| DROPPED MEMBERS  |     |                                |                            |              |    |
| DECEASED         | 9   | CLICK HERE FOR CUMULATIVE      | TOTAL FAMILY UNIT MEMBERS  |              | 77 |
| CLUB CANCELLED   | 41  | MEMBERSHIP DATA                |                            |              |    |
| OTHER            | 96  |                                | FAMILY MEMBERS PAYING HALF |              | 40 |
| TOTAL            | 146 |                                | Bolo                       |              |    |

## District 19 A

| Results as | of. | 3/31/2021 |  |
|------------|-----|-----------|--|
|            |     |           |  |

| Clubs                 |               |           |               | Members               |                        |                         |                                                    |  |
|-----------------------|---------------|-----------|---------------|-----------------------|------------------------|-------------------------|----------------------------------------------------|--|
| RESULTS FOR 2020-2021 |               |           |               | RESULTS FOR 2020-2021 |                        |                         |                                                    |  |
| QUARTER               | NEW CLUB GOAL | NEW CLUBS | DROPPED CLUBS | QUARTER MEME          | BER GROWTH NET<br>GOAL | MEMBER GROWTH<br>ACTUAL | DROPPED<br>MEMBERS ACTUAL<br>(including transfers) |  |
| JULY/AUG/SEPT         | 0             | 2         | 0             | JULY/AUG/SEPT         | 0                      | 60                      | 30                                                 |  |
| OCT/NOV/DEC           | 0             | 0         | 2             | OCT/NOV/DEC           | 0                      | 12                      | 68                                                 |  |
| JAN/FEB/MAR           | 0             | 0         | 2             | JAN/FEB/MAR           | 0                      | 20                      | 48                                                 |  |
| APR/MAY/JUNE          | 0             | 0         | 0             | APR/MAY/JUNE          | 0                      | 0                       | 0                                                  |  |